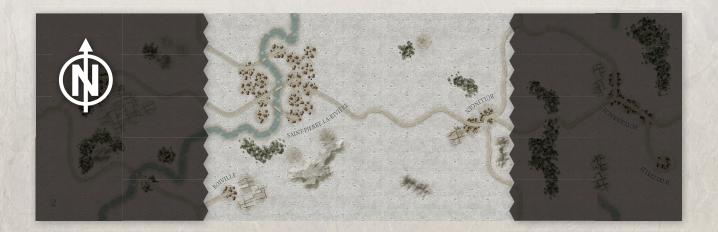

## Playable Area

Use Map 2 and 3 -Row U of Map 2 aligns with Row U Map 3. Playable areas are as follows: Rows L-U on Map 2 and Rows L-U on Map 3

## **Victory Conditions**

The US Player must have 5 units cross through any of one of the 3 bridge hexes (P6, P5 and O3) on Map 2. They must have crossed through the bridge hex to a hex on the other side by the end of turn 8. Reduced units count as half towards that total.